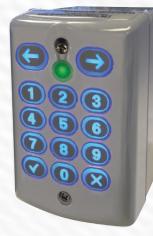

#### POWERTOUCH. ETL

- **ETL** Tool-less Electronic Torque Limiter
- Adjust torque from the touchpad ... no lifting lids or stones
- Service code eliminates the need for keys
- Standard with every system No additional charge
- More reliable than mechanical torque limiters
- Proven to eliminate stress on ropes, drive components, and more