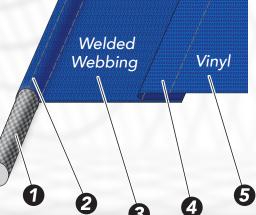

#### **Ropes & Hybrid Welded Webbing**

- 1 Invis-A-Rope<sup>™</sup> Introduced in 2008 as the industry's first un-noticeable high-performance rope
- 2 With a proprietary manufacturing process, rope & webbing become ONE
- **3** Welded for strength, color matched for a clean look
- 4 Hybrid manufacturing process prevents catastrophic pool damage
- 5 Time tested vinyl with industry's longest-life color formula