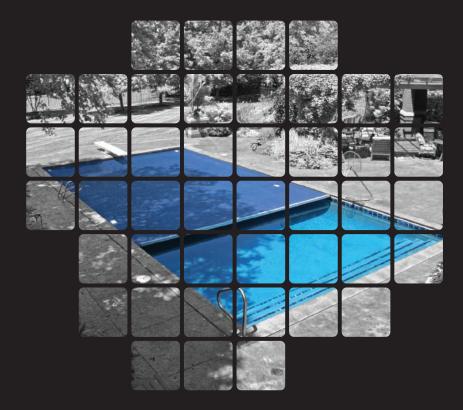

### 

- A High Performance Automatic Safety Cover and Vinyl Lined Pool System
- Easy to order, Easy to install
- The most complete and best engineered automatic pool cover solution
- Slide-on polybox saves hours of valuable time
- PowerTouch<sup>®</sup> Controller secures the pool in only 45 seconds